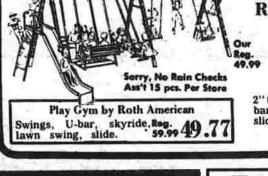

For Fun and

Exercise!

20" Hi Rise

Bicycles

Our Reg. 44.99

Chrome rims

banana seat. Boys' model has cheater slick, hand brake. Girls has coaster

RED TAG CLEARANCE

on BIKES

Someone-of-a-kind, some floor models,

already set up. Some 26" models, hi-risers, 3 speeds . . . models for boys or

No Rain Checks, Only 25 per Store!

girls. Not all styles in all stores.

12" Country Inn Skillet easy to clean. Completely immersible. Formerly Fair Traded at 29.95